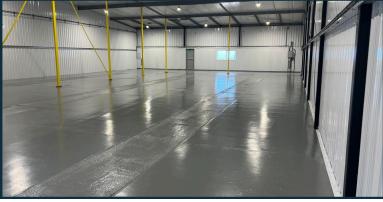

# **FOR LEASE**

Maple Business Park is a secure light industrial estate comprising of numerous units and yards. Located on Church Lane in Burstow the estate is close to Gatwick airport and Crawley.

Refurbished light industrial/warehouse of steel frame construction comprising of warehouse and office space. Located close to M23 and Gatwick Airport Maple Business Park is an established development. The unit include an area of mezzanine storage above the office space.

#### **ACCOMMODATION**

Open plan warehouse style space accessed by roller shutter door. Separate office space with mezzanine storage area above, wc facilities, kitchenette. The unit totals 5,572 square feet.