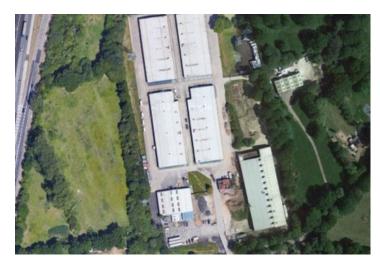

shutter loading door
- Office space and Mezzanine storage
- 5,572 square feet
- AVAILABLE NOW

Flexible Lease terms available



**Tel:** 0208 226 0050

## Unit 2B Maple Business Park, Church Lane, Burstow, Horley, RH6 9TG





#### **ACCOMMODATION**

Open plan warehouse style space accessed by roller shutter door. Separate office space with mezzanine storage area above, wc facilities, kitchenette. The unit totals 5,572 square feet.

#### **EPC RATING**



### **LOCATION**

J10 - M23 - 3 miles
Gatwick Airport - 5 miles
Crawley - 4.9 miles
J7 - M25 -13.9 miles
Central London -32.5 miles
Brighton -29.5 miles



#### **TERMS**

Rent £15.00 per sq ft exclusive. Service Charge is applicable and currently £1.24 per sq ft. The property is elected for VAT. Business Rates and small power payable.



## **CONTACT**

#### **David Gibbon**

Email: david.gibbon@tgeproperty.co.uk

**Phone:** 0208 226 0050

Website: www.tgeproperty.co.uk

VIEWINGS BY APPOINTMENT ONLY