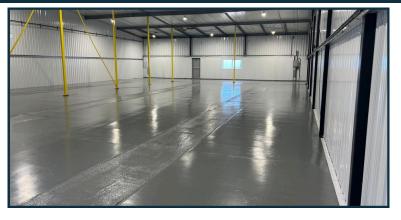

#### **ACCOMMODATION**

Open plan warehouse style space accessed by roller shutter door. Separate office space with mezzanine storage area above, wc facilities, kitchenette. The unit totals 5,572 square feet.