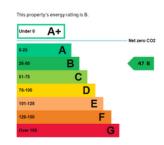

ished light industrial/warehouse of steel frame construction comprising of warehouse and office space. Located close to M23 and Gatwick Airport Maple Business Park is an established development. The unit include an area of mezzanine storage above the office space.

- 24/7 Access
- 24 hour security
- Three phase electricity supply
- Roller shutter loading door
- Office space and Mezzanine storage
- 5,572 square feet
- AVAILABLE NOW

Flexible Lease terms available



**Tel:** 0208 226 0050

## Unit 2B Maple Business Park, Church Lane, Burstow, Horley, RH6 9TG





#### **ACCOMMODATION**

Open plan warehouse style space accessed by roller shutter door. Separate office space with mezzanine storage area above, wc facilities, kitchenette. The unit totals 5,572 square feet.

#### **EPC RATING**



### **LOCATION**

J10 - M23 - 3 miles
Gatwick Airport - 5 miles
Crawley - 4.9 miles
J7 - M25 -13.9 miles
Central London -32.5 miles
Brighton -29.5 miles



#### **TERMS**

Rent £15.00 per sq ft exclusive. Service Charge is applicable and currently £1.24 per sq ft. The property is elected for VAT. Business Rates and small power payable.



## **CONTACT**

#### **David Gibbon**

Email: david.gibbon@tgeproperty.co.uk

**Phone:** 0208 226 0050

Website: www.tgeproperty.co.uk

VIEWINGS BY APPOINTMENT ONLY