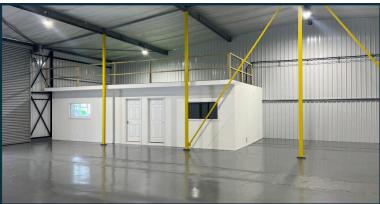

#### **ACCOMMODATION**

Open plan warehouse style space accessed by roller shutter door. Separate office space with mezzanine storage area above, wc facilities, kitchenette. The unit totals 5,572 square feet.