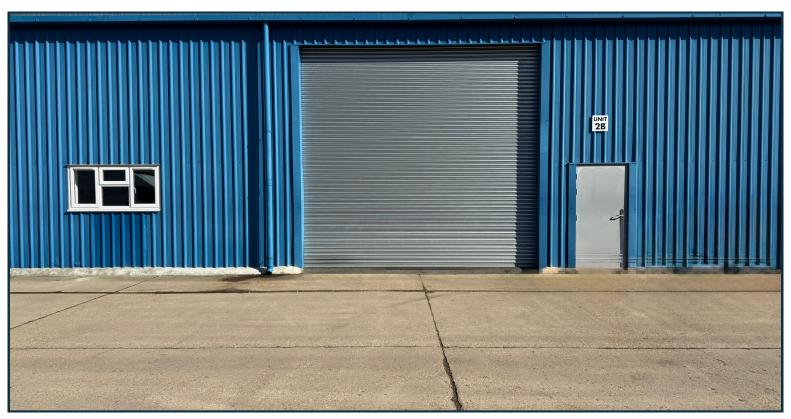

## Unit 2B Maple Business Park, Church Lane, Burstow, Horley, RH6 9TG

#### **ACCOMMODATION**

Open plan warehouse style space accessed by roller shutter door. Separate office space with mezzanine storage area above, wc facilities, kitchenette. The unit totals 5,572 square feet.