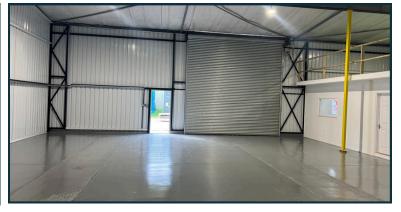

#### **ACCOMMODATION**

Open plan warehouse style space accessed by roller shutter door. Separate office space with mezzanine storage area above, wc facilities, kitchenette. The unit totals 5,572 square feet.