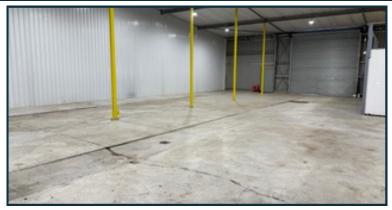

# **FOR LEASE**

Maple Business Park is a secure light industrial estate comprising of numerous units and yards. Located on Church Lane in Burstow the estate is close to Gatwick airport and Crawley.

Refurbished light industrial/warehouse of steel frame construction comprising of warehouse and office space. Located close to M23 and Gatwick Airport Maple Business Park is an established development. The unit include an area of mezzanine storage above the office space.

### **ACCOMMODATION**

Open plan warehouse style space accessed by roller shutter door. Separate office space with mezzanine storage area above, wc facilities, kitchenette. The unit totals 5,677 square feet.