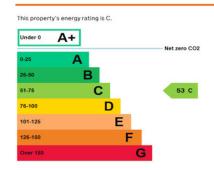

and Crawley.







Refurbished light industrial/warehouse of steel frame construction comprising of warehouse and office space. Located close to M23 and Gatwick Airport Maple Business Park is an established development. The unit include an area of mezzanine storage above the office space.

- 24/7 Access
- 24 hour security
- Three phase electricity supply
- Roller shutter loading door
- Office space and Mezzanine storage
- 5,677 square feet
- AVAILABLE NOW

Flexible Lease terms available



# Unit 5A Maple Business Park, Church Lane, Burstow, Horley, RH6 9TG





### **ACCOMMODATION**

Open plan warehouse style space accessed by roller shutter door. Separate office space with mezzanine storage area above, wc facilities, kitchenette. The unit totals 5,677 square feet.

### **EPC RATING**



## **LOCATION**

 J10 - M23
 - 3 miles

 Gatwick Airport
 - 5 miles

 Crawley
 - 4.9 miles

 J7 - M25
 -13.9 miles

 Central London
 -32.5 miles

 Brighton
 -29.5 miles



#### **TERMS**

Rent £15.00 per sq ft exclusive. Service Charge is applicable and currently £1.24 per sq ft. The property is elected for VAT. Business Rates and small power payable.



# **CONTACT**

### **David Gibbon**

Email: david.gibbon@tgeproperty.co.uk

**Phone:** 0208 226 0050

Website: www.tgeproperty.co.uk

VIEWINGS BY APPOINTMENT ONLY