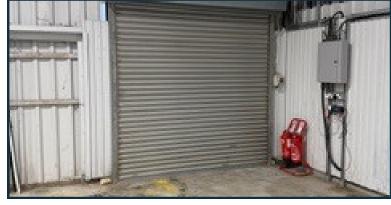

### **ACCOMMODATION**

Open plan warehouse style space accessed by roller shutter door. Separate office space with mezzanine storage area above, wc facilities, kitchenette. The unit totals 5,677 square feet.