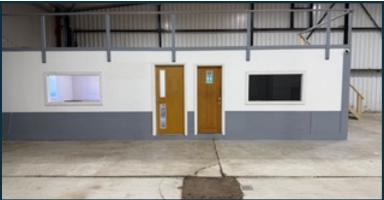

### **ACCOMMODATION**

Open plan warehouse style space accessed by roller shutter door. Separate office space with mezzanine storage area above, wc facilities, kitchenette. The unit totals 5,677 square feet.