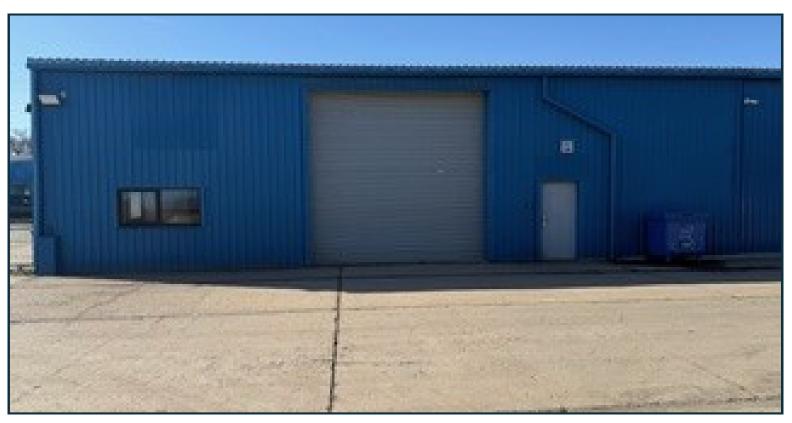

# **FOR LEASE**

Maple Business Park is a secure light industrial estate comprising of numerous units and yards. Located on Church Lane in Burstow the estate is close to Gatwick airport and Crawley.

Refurbished light industrial/warehouse of steel frame construction comprising of warehouse and office space. Located close to M23 and Gatwick Airport Maple Business Park is an established development. The unit include an area of mezzanine storage above the office space.

- 24/7 Access
- 24 hour security
- Three phase electricity supply
- Roller shutter loading door
- Office space and Mezzanine storage
- 5,677 square feet
- AVAILABLE NOW

Flexible Lease terms available

# Unit 5A Maple Business Park, Church Lane, Burstow, Horley, RH6 9TG

### **ACCOMMODATION**

Open plan warehouse style space accessed by roller shutter door. Separate office space with mezzanine storage area above, wc facilities, kitchenette. The unit totals 5,677 square feet.