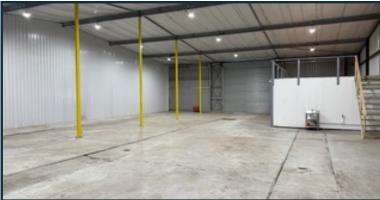

# **FOR LEASE**

Maple Business Park is a secure light industrial estate comprising of numerous units and yards. Located on Church Lane in Burstow the estate is close to Gatwick airport and Crawley.

Refurbished light industrial/warehouse of steel frame construction comprising of warehouse and office space. Located close to M23 and Gatwick Airport Maple Business Park is an established development. The unit include an area of mezzanine storage above the office space.

### **ACCOMMODATION**

Open plan warehouse style space accessed by roller shutter door. Separate office space with mezzanine storage area above, wc facilities, kitchenette. The unit totals 5,677 square feet.