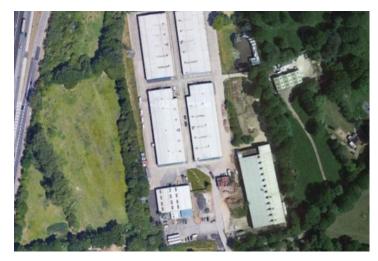

# **FOR LEASE**

Maple Business Park is a secure light industrial estate comprising of numerous units and yards. Located on Church Lane in Burstow the estate is close to Gatwick airport and Crawley.

Refurbished light industrial/warehouse of steel frame construction comprising of warehouse and office space. Located close to M23 and Gatwick Airport Maple Business Park is an established development. The unit include an area of mezzanine storage above the office space.

# Unit 5A Maple Business Park, Church Lane, Burstow, Horley, RH6 9TG