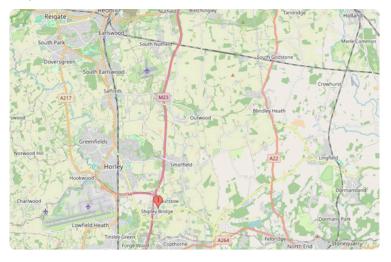

## **LOCATION**

 J10 - M23
 - 3 miles

 Gatwick Airport
 - 5 miles

 Crawley
 - 4.9 miles

 J7 - M25
 -13.9 miles

 Central London
 -32.5 miles

 Brighton
 -29.5 miles